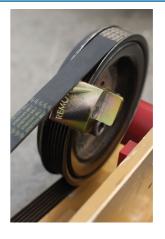

## **Stretch Belt Removal & Fitting Tool**

Double sided stretch belt tool suitable for safely removing and installing stretchy type drive/alternator belts and accessory belts without causing damage to either the belt or the pulley. Each side of the tool features a magnet to keep it in position on the pulley whilst getting it into place. A hand ratchet can then be used to rotate the crankshaft or accessory pulley, gently easing the belt over the edge of the pulley.