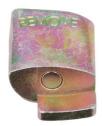

## **Stretch Belt Removal & Fitting Tool**

Double sided stretch belt tool suitable for safely removing and installing stretchy type drive/alternator belts and accessory belts without causing damage to either the belt or the pulley. Each side of the tool features a magnet to keep it in position on the pulley whilst getting it into place. A hand ratchet can then be used to rotate the crankshaft or accessory pulley, gently easing the belt over the edge of the pulley.

## **Additional Information**

- · Removal and fitting tool, designed for use with most stretch belts.
- · Reversible (guides belt both on and off the pulley).
- Fitted with a magnet for ease of use.
- · One-piece construction with zinc plated finish for durability.