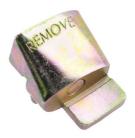

## **Stretch Belt Removal & Fitting Tool**

Double sided stretch belt tool suitable for safely removing and installing stretchy type drive/alternator belts and accessory belts without causing damage to either the belt or the pulley. Each side of the tool features a magnet to keep it in position on the pulley whilst getting it into place. A hand ratchet can then be used to rotate the crankshaft or accessory pulley, gently easing the belt over the edge of the pulley.

## **Additional Information**

- · Removal and fitting tool, designed for use with most stretch belts.
- · Reversible (guides belt both on and off the pulley).
- Fitted with a magnet for ease of use.
- · One-piece construction with zinc plated finish for durability.