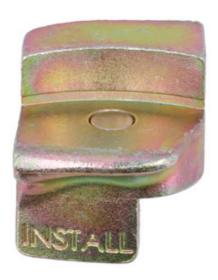

## **Stretch Belt Removal & Fitting Tool**

Double sided stretch belt tool suitable for safely removing and installing stretchy type drive/alternator belts and accessory belts without causing damage to either the belt or the pulley. Each side of the tool features a magnet to keep it in position on the pulley whilst getting it into place. A hand ratchet can then be used to rotate the crankshaft or accessory pulley, gently easing the belt over the edge of the pulley.

## **Additional Information**

- · Removal and fitting tool, designed for use with most stretch belts.
- · Reversible (guides belt both on and off the pulley).
- Fitted with a magnet for ease of use.
- · One-piece construction with zinc plated finish for durability.