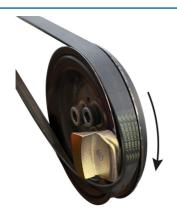

## **Stretch Belt Removal & Fitting Tool**

Double sided stretch belt tool suitable for safely removing and installing stretchy type drive/alternator belts and accessory belts without causing damage to either the belt or the pulley. Each side of the tool features a magnet to keep it in position on the pulley whilst getting it into place. A hand ratchet can then be used to rotate the crankshaft or accessory pulley, gently easing the belt over the edge of the pulley.

## **Additional Information**

- · Removal and fitting tool, designed for use with most stretch belts.
- · Reversible (guides belt both on and off the pulley).
- Fitted with a magnet for ease of use.
- · One-piece construction with zinc plated finish for durability.