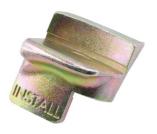

## **Stretch Belt Removal & Fitting Tool**

Double sided stretch belt tool suitable for safely removing and installing stretchy type drive/alternator belts and accessory belts without causing damage to either the belt or the pulley. Each side of the tool features a magnet to keep it in position on the pulley whilst getting it into place. A hand ratchet can then be used to rotate the crankshaft or accessory pulley, gently easing the belt over the edge of the pulley.

## **Additional Information**

- · Removal and fitting tool, designed for use with most stretch belts.
- · Reversible (guides belt both on and off the pulley).
- Fitted with a magnet for ease of use.
- · One-piece construction with zinc plated finish for durability.